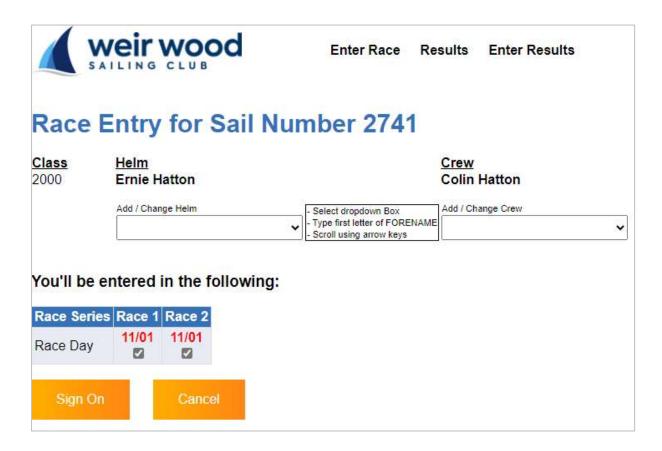

## **WWSC Race** Instruction Sheet

## Signing On

• This screen appears after entering your sail number and selecting 'Enter Race' on the 'Race Entry' screen

- Check 'Class', 'Helm' and 'Crew' (if applicable) are correct.
  - o If your Class allows various rig sizes, check the correct rig is selected
  - o If all entries are correct select 'Sign On'
- If you made a sail number error select 'Cancel' and re-enter
- If 'Helm' and/or 'Crew' are not correct
  - Select the applicable 'Add/Change' drop down box
  - o Enter the First letter of the FORENAME
  - Scroll using the arrow keys and select the correct name
- When 'Helm' and 'Crew' details are correct select 'Sign On'